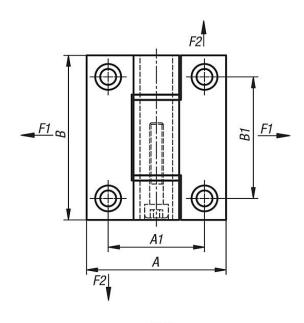

# Overview of items

| Order No.   | Form | А  | A1 | В  | B1 | D   | D1 | S   | F1   | F2   |
|-------------|------|----|----|----|----|-----|----|-----|------|------|
|             |      |    |    |    |    |     |    |     |      |      |
| 27860-55651 | Α    | 55 | 38 | 65 | 48 | 6,3 | 18 | 4,5 | 8960 | 8070 |