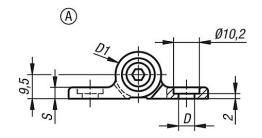

# Overview of items

| Order No.   | Form | А  | A1 | В  | B1 | D   | D1 | S   | F1   | F2   |
|-------------|------|----|----|----|----|-----|----|-----|------|------|
|             |      |    |    |    |    |     |    |     |      |      |
| 27860-55651 | Α    | 55 | 38 | 65 | 48 | 6,3 | 18 | 4,5 | 8960 | 8070 |