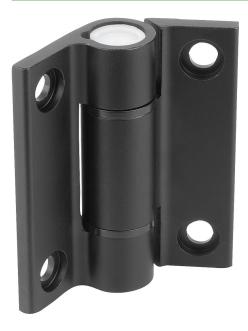

## **Description**

#### Material:

Aluminium 6060 T5. Sleeve POM. Set screw stainless steel. Washers PA.

### Version:

Black anodised

#### Note:

These torque hinges enable doors to remain open in any position. A set screw enables the amount of friction to be infinitely adjusted between 0-5 Nm. Opening angle 225°.

Max. tensile strength: 6000 N Max. shear strength: 5000 N