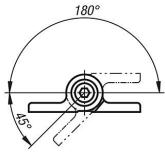

#### Note:

These torque hinges enable doors to remain open in any position. A set screw enables the amount of friction to be infinitely adjusted between 0-5 Nm. Opening angle 225°.

Max. tensile strength: 6000 N Max. shear strength: 5000 N