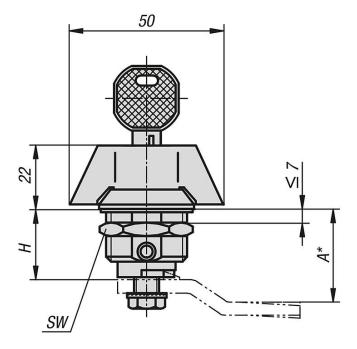

Order the desired tongue separately. Every tongue can be combined with this housing.

\*Dimension A results from the combination of the quarter turn lock and the tongue and is specified with the matching tongues.

## Overview of items

| Order No.  | Actuation     | Н  | SW |
|------------|---------------|----|----|
| 05589-1186 | wing grip     | 18 | 27 |
| 05589-2186 | lockable grip | 18 | 27 |