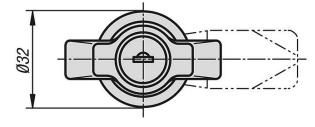

## Material:

Stainless steel 1.4401.

### Version:

Bright.

## Note:

Quarter-turn lock with wing grip. For right or left mounting with 90° closing. The quarter-turn lock can be installed pre-assembled. Supplied with standard stainless-steel nut. The lockable quarter-turn lock is supplied with 2 keys. The key can be removed in both the closed and open position. The cylinder locks have a single-key system i.e. the same key works in all locks (lock type 1333).

Order the desired tongue separately. Every tongue can be combined with this housing.

\*Dimension A results from the combination of the quarter turn lock and the tongue and is specified with the matching tongues.

#### Accessory:

Tongue for stainless steel quarter-turn lock 05569. Key for quarter-turn lock 05586.



# Drawings







## Overview of items

| Order No.  | Actuation     | Н  | SW |
|------------|---------------|----|----|
| 05589-1186 | wing grip     | 18 | 27 |
| 05589-2186 | lockable grip | 18 | 27 |