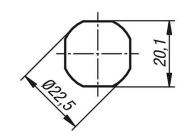

# Material:

Stainless steel 1.4401.

### Version:

Bright.

## Note:

Quarter-turn lock with wing grip. For right or left mounting with 90° closing. The quarter-turn lock can be installed pre-assembled. Supplied with standard stainless-steel nut. The lockable quarter-turn lock is supplied with 2 keys. The key can be removed in both the closed and open position. The cylinder locks have a single-key system i.e. the same key works in all locks (lock type 1333).

Order the desired tongue separately. Every tongue can be combined with this housing.

\*Dimension A results from the combination of the quarter turn lock and the tongue and is specified with the matching tongues.

#### Accessory:

Tongue for stainless steel quarter-turn lock 05569. Key for quarter-turn lock 05586.



# Drawings







## Overview of items

| Order No.  | Actuation     | Н  | SW |
|------------|---------------|----|----|
| 05589-1186 | wing grip     | 18 | 27 |
| 05589-2186 | lockable grip | 18 | 27 |