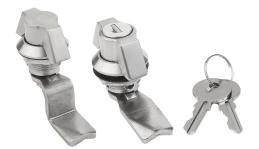

#### Item description/product images

## Note:

Quarter-turn lock with wing grip. For right or left mounting with 90° closing. The quarter-turn lock can be installed pre-assembled. Supplied with standard stainless-steel nut. The lockable quarter-turn lock is supplied with 2 keys. The key can be removed in both the closed and open position. The cylinder locks have a single-key system i.e. the same key works in all locks (lock type 1333).