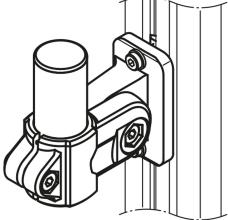

#### Note:

Bracket for supporting the monitor holder. Connection to the aluminium profiles and so to the machine frame with slot keys.

6

Drawings