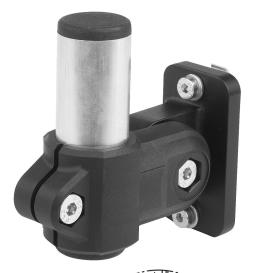

## Material:

Clamp connector thermoplastic. Bracket aluminium. Tube aluminium.

### Version:

Clamp connector black. Bracket black powder-coated. Tube bright.

#### Note:

Bracket for supporting the monitor holder. Connection to the aluminium profiles and so to the machine frame with slot keys.

6

Drawings