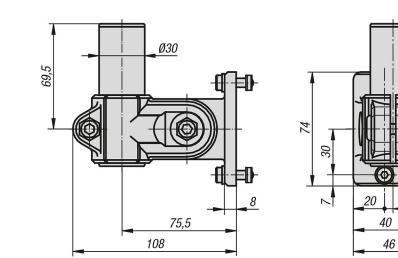

## Material:

Clamp connector thermoplastic. Bracket aluminium. Tube aluminium.

### Version:

Clamp connector black. Bracket black powder-coated. Tube bright.

#### Note:

Bracket for supporting the monitor holder. Connection to the aluminium profiles and so to the machine frame with slot keys.

6

Drawings