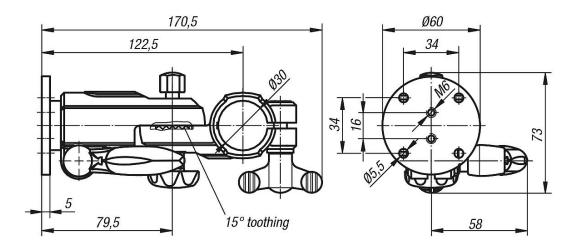

#### Note:

Vibration-resistant, lockable monitor bracket with angle adjustment in 15° increments. For monitors / control units up to 25 kg (static). With universal adapter plate. The base support is suitable for attaching to  $\emptyset 30$  mm round tubes.

### Drawings