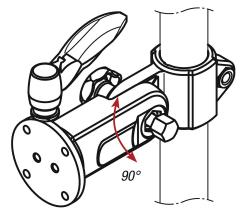

#### Note:

Vibration-resistant, lockable monitor bracket with angle adjustment in 15° increments. For monitors / control units up to 25 kg (static). With universal adapter plate. The base support is suitable for attaching to  $\emptyset 30$  mm round tubes.

### Drawings