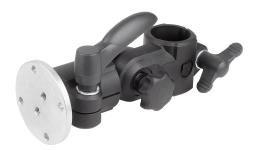

#### Item description/product images

#### Material:

Clamp connector thermoplastic. Flange aluminium.

### **Version:**

Clamp connector black. Flange bright.

#### Note:

Vibration-resistant, lockable monitor bracket with angle adjustment in 15° increments. For monitors / control units up to 25 kg (static). With universal adapter plate. The base support is suitable for attaching to  $\emptyset 30$  mm round tubes.