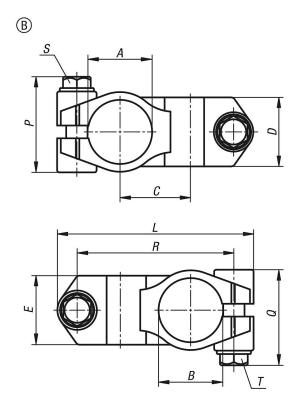

## Drawings

#### Overview of items

| Order No.   | Form | А     | В     | С  | D    | Е    | L   | Р    | Q    | R    | S      | T      |
|-------------|------|-------|-------|----|------|------|-----|------|------|------|--------|--------|
| 29000-13030 | В    | 30,1  | 30,1  | 33 | 32,4 | 32,4 | 92  | 45.5 | 45.5 | 73,5 | M8x30  | M8x30  |
| 29000-14040 | В    | 40,17 | 40,17 | 42 | 40,4 | 40,4 | 118 | 52   | 52   | 95,5 | M10x35 | M10x35 |

# 29000\_B Tube clamps cross, stainless steel, Form B

Overview of items

© norelem www.norelem.com 2/2