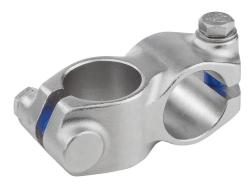

# **Description**

### Material:

The tube clamps with diameters 30 and 40 mm have a silicone sleeve that protects the thread of the hex head screw from contamination and damage.

### **Version:**

Electropolished.

### Note:

Clamping levers for tightening.