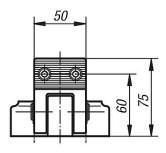

### Overview of items

| Order No. | Form | F<br>kN | F1<br>kN | Tightening<br>torque |
|-----------|------|---------|----------|----------------------|
| 04530-03  | В    | 58      | 2,4      | Nm<br>150            |