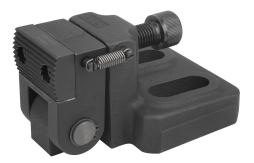

# **Description**

### **Material:**

Body ductile iron (SG iron) Jaw QT steel hardened.

### **Version:**

Painted black. Jaw bright.

## Note:

The workpiece is clamped between side clamps and the side stops, simultaneously producing a positive down force.

Side clamps and stops are secured with DIN 912 cylinder screws. A secure clamping is ensured when side clamps and side stops are used together.