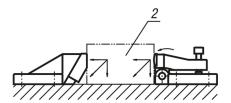

## Note:

The workpiece is clamped between side clamps and the side stops, simultaneously producing a positive down force.

Side clamps and stops are secured with DIN 912 cylinder screws. A secure clamping is ensured when side clamps and side stops are used together.

# **Drawing reference:**

- 1) spherical washer set for M12 and M16
- 2) workpiece