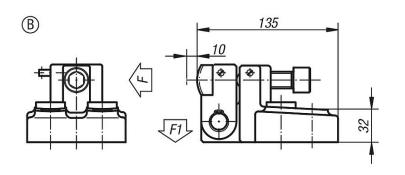

### Overview of items

| Order No. | Form | F<br>kN | F1<br>kN | Tightening<br>torque |
|-----------|------|---------|----------|----------------------|
| 04530-03  | В    | 58      | 2,4      | Nm<br>150            |