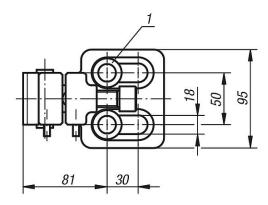

# **Drawing reference:**

- 1) spherical washer set for M12 and M16
- 2) workpiece