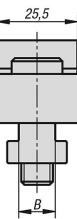

### Overview of items

| Order No. | B<br>Slot width | Clamping<br>force<br>kN | Accessories NLM |
|-----------|-----------------|-------------------------|-----------------|
| 04437-12  | 12              | 12                      | -               |
| 04437-14  | 14              | 12                      | 04521-10-1216   |
| 04437-16  | 16              | 12                      | 04521-10-1216   |
| 04437-18  | 18              | 12                      | 04521-10-1216   |