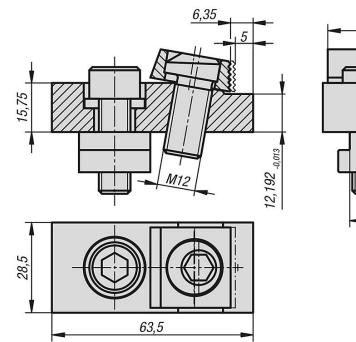

## Description

Material: Steel.

#### Version:

Body tempered and black oxidised. Square washer case hardened and brass-plated.

#### **On request:**

Replacement cam screws.

Drawings

### Overview of items

| Order No. | B<br>Slot width | Clamping<br>force<br>kN | Accessories NLM |
|-----------|-----------------|-------------------------|-----------------|
| 04437-12  | 12              | 12                      | -               |
| 04437-14  | 14              | 12                      | 04521-10-1216   |
| 04437-16  | 16              | 12                      | 04521-10-1216   |
| 04437-18  | 18              | 12                      | 04521-10-1216   |