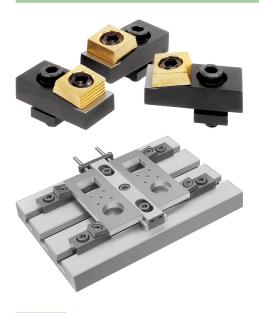

# Item description/product images

#### Note:

Also called riser clamps.

These cam clamps with riser can be used directly on machine tables. A positive down force is exerted during clamping.