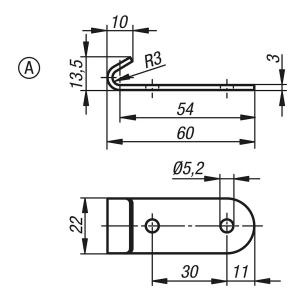

# Drawings

#### Overview of items

| Order No.      | Main            | Form |
|----------------|-----------------|------|
|                |                 |      |
| 05536-91520601 | steel           | Α    |
| 05536-91520602 | stainless steel | Α    |