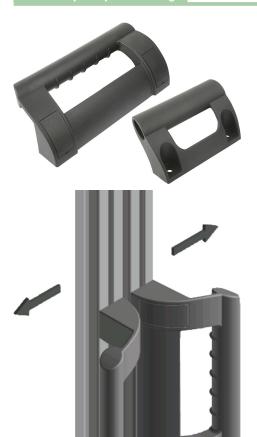

Item description/product images

#### Note:

Ergonomic design pull handles with finger shield. For mounting on doors, hatches and aluminium profiles. Ideal for double-leaf doors. Fastening with hexagon or socket head M8 bolts.

Cover caps are not supplied with the handle, please order separately.

# 06975 Pull handles, plastic, angled