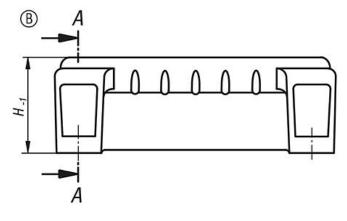

## Overview of items

| Order No.    | Form | A   | В   | D   | Н  | L   | Load<br>capacity<br>N | Order No.<br>cover caps |
|--------------|------|-----|-----|-----|----|-----|-----------------------|-------------------------|
| 06975-100081 | Α    | 100 | 73  | 8,5 | 65 | 134 | 1000                  | 06975-1                 |
| 06975-198081 | В    | 198 | 100 | 8,8 | 80 | 236 | 1000                  | 06975-3                 |