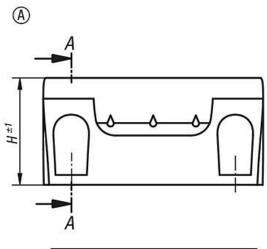

© norelem www.norelem.com

Drawings

## Overview of items

| Order No.    | Form | A   | В   | D   | Н  | L   | Load<br>capacity<br>N | Order No.<br>cover caps |
|--------------|------|-----|-----|-----|----|-----|-----------------------|-------------------------|
| 06975-100081 | Α    | 100 | 73  | 8,5 | 65 | 134 | 1000                  | 06975-1                 |
| 06975-198081 | В    | 198 | 100 | 8,8 | 80 | 236 | 1000                  | 06975-3                 |