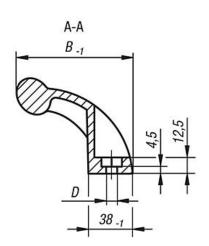

## Overview of items

| Order No.    | Form | A   | В   | D   | Н  | L   | Load<br>capacity<br>N | Order No.<br>cover caps |
|--------------|------|-----|-----|-----|----|-----|-----------------------|-------------------------|
| 06975-100081 | Α    | 100 | 73  | 8,5 | 65 | 134 | 1000                  | 06975-1                 |
| 06975-198081 | В    | 198 | 100 | 8,8 | 80 | 236 | 1000                  | 06975-3                 |