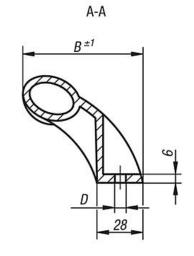

© norelem www.norelem.com

Drawings

## Overview of items

| Order No.    | Form | A   | В   | D   | Н  | L   | Load<br>capacity<br>N | Order No.<br>cover caps |
|--------------|------|-----|-----|-----|----|-----|-----------------------|-------------------------|
| 06975-100081 | Α    | 100 | 73  | 8,5 | 65 | 134 | 1000                  | 06975-1                 |
| 06975-198081 | В    | 198 | 100 | 8,8 | 80 | 236 | 1000                  | 06975-3                 |