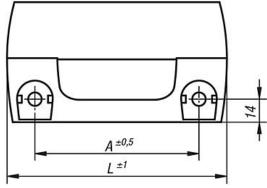

© norelem www.norelem.com

Drawings

## Overview of items

| Order No.    | Form | A   | В   | D   | Н  | L   | Load<br>capacity<br>N | Order No.<br>cover caps |
|--------------|------|-----|-----|-----|----|-----|-----------------------|-------------------------|
| 06975-100081 | Α    | 100 | 73  | 8,5 | 65 | 134 | 1000                  | 06975-1                 |
| 06975-198081 | В    | 198 | 100 | 8,8 | 80 | 236 | 1000                  | 06975-3                 |