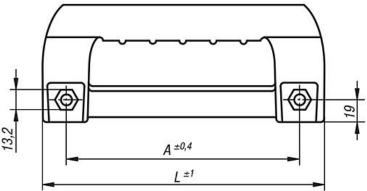

## Overview of items

| Order No.    | Form | A   | В   | D   | Н  | L   | Load<br>capacity<br>N | Order No.<br>cover caps |
|--------------|------|-----|-----|-----|----|-----|-----------------------|-------------------------|
| 06975-100081 | Α    | 100 | 73  | 8,5 | 65 | 134 | 1000                  | 06975-1                 |
| 06975-198081 | В    | 198 | 100 | 8,8 | 80 | 236 | 1000                  | 06975-3                 |