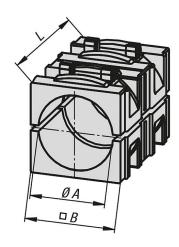

### **Drawings**

# Overview of items

| Order No.   | Version 2        | A       | В    | L  |
|-------------|------------------|---------|------|----|
|             |                  |         |      |    |
| 29040-03020 | for round tubes  | Ø 20,25 | 30,3 | 45 |
| 29040-03025 | for round tubes  | Ø 25,25 | 30,3 | 45 |
| 29040-03030 | for round tubes  | Ø 30,25 | 30,3 | 45 |
| 29040-13020 | for square tubes | 20,5    | 30,3 | 45 |
| 29040-13025 | for square tubes | 25,5    | 30,3 | 45 |