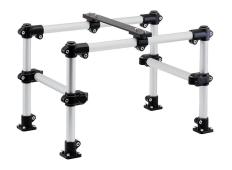

# Item description/product images





# **Description**

#### Material:

Thermoplastic.

### **Version:**

black.

#### Note:

Reducer sleeves are for clamping smaller tubes or where a conversion of square to round tubes is required.

### **Drawings**





# Overview of items

| Order No.   | Version 2        | A       | В    | L  |
|-------------|------------------|---------|------|----|
|             |                  |         |      |    |
| 29040-03020 | for round tubes  | Ø 20,25 | 30,3 | 45 |
| 29040-03025 | for round tubes  | Ø 25,25 | 30,3 | 45 |
| 29040-03030 | for round tubes  | Ø 30,25 | 30,3 | 45 |
| 29040-13020 | for square tubes | 20,5    | 30,3 | 45 |
| 29040-13025 | for square tubes | 25,5    | 30,3 | 45 |

© norelem www.norelem.com