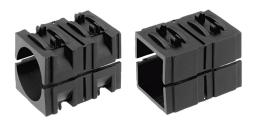

# Item description/product images

#### Note:

Reducer sleeves are for clamping smaller tubes or where a conversion of square to round tubes is required.