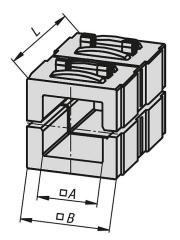

### **Drawings**

# Overview of items

| Order No.   | Version 2        | A       | В    | L  |
|-------------|------------------|---------|------|----|
|             |                  |         |      |    |
| 29040-03020 | for round tubes  | Ø 20,25 | 30,3 | 45 |
| 29040-03025 | for round tubes  | Ø 25,25 | 30,3 | 45 |
| 29040-03030 | for round tubes  | Ø 30,25 | 30,3 | 45 |
| 29040-13020 | for square tubes | 20,5    | 30,3 | 45 |
| 29040-13025 | for square tubes | 25,5    | 30,3 | 45 |