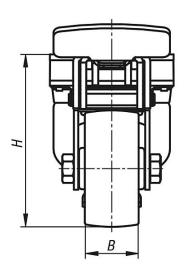

### **Drawing reference:**

1) swivelling

Drawings

# Overview of items

| Order No.   | Version 1           | Wheel<br>bearing | D   | A  | В  | B1 | B2 | В3 | B4 | D1 | Н   | L   | L1 | L2 | Permissible<br>load<br>kg |
|-------------|---------------------|------------------|-----|----|----|----|----|----|----|----|-----|-----|----|----|---------------------------|
| 95092-08037 | with locking system | plain bearing    | 80  | 56 | 37 | 55 | 60 | 80 | 85 | 9  | 120 | 100 | 80 | 76 | 230                       |
| 95092-10037 | with locking system | plain bearing    | 100 | 65 | 37 | 55 | 60 | 80 | 85 | 9  | 142 | 100 | 80 | 76 | 230                       |