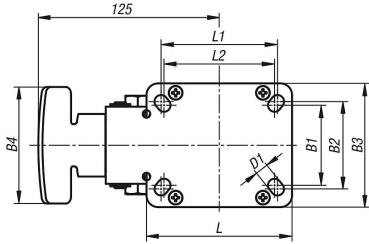

### **Drawing reference:**

1) swivelling

Drawings

# Overview of items

| Order No.   | Version 1           | Wheel<br>bearing | D   | A  | В  | B1 | B2 | В3 | B4 | D1 | Н   | L   | L1 | L2 | Permissible<br>load<br>kg |
|-------------|---------------------|------------------|-----|----|----|----|----|----|----|----|-----|-----|----|----|---------------------------|
| 95092-08037 | with locking system | plain bearing    | 80  | 56 | 37 | 55 | 60 | 80 | 85 | 9  | 120 | 100 | 80 | 76 | 230                       |
| 95092-10037 | with locking system | plain bearing    | 100 | 65 | 37 | 55 | 60 | 80 | 85 | 9  | 142 | 100 | 80 | 76 | 230                       |