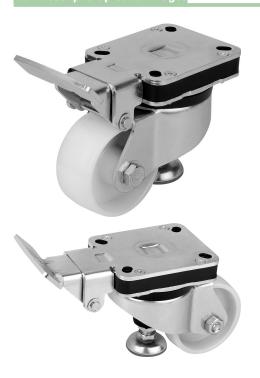

#### Item description/product images

#### Note:

Elevating castor swivel version with integrated levelling machine foot. With sealed ball bearing in the swivel head. Wheel axle bolted. The ergonomic form of the non-swivelling actuating lever enables ease of operation. The short actuation travel with simultaneous long plunger stroke and very high lifting force enables heavy weights to be easily raised and safely fixated.