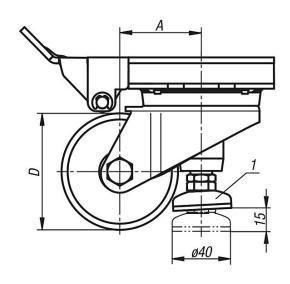

### **Drawing reference:**

1) swivelling

Drawings

# Overview of items

| Order No.   | Version 1           | Wheel<br>bearing | D   | A  | В  | B1 | B2 | В3 | B4 | D1 | Н   | L   | L1 | L2 | Permissible<br>load<br>kg |
|-------------|---------------------|------------------|-----|----|----|----|----|----|----|----|-----|-----|----|----|---------------------------|
| 95092-08037 | with locking system | plain bearing    | 80  | 56 | 37 | 55 | 60 | 80 | 85 | 9  | 120 | 100 | 80 | 76 | 230                       |
| 95092-10037 | with locking system | plain bearing    | 100 | 65 | 37 | 55 | 60 | 80 | 85 | 9  | 142 | 100 | 80 | 76 | 230                       |