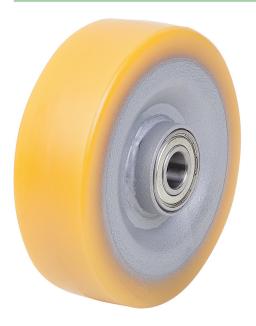

#### Material:

Wheel body welded steel construction. Tread Extrathane®.

#### Note:

Extrathane treads are elastic, resist abrasion, gentle to floors, low-noise and have particularly high elastic restoration after long standing.

Application temperature from -40 °C to +80 °C.

Suitable as replacement rollers for the castors 95030 and 95032.