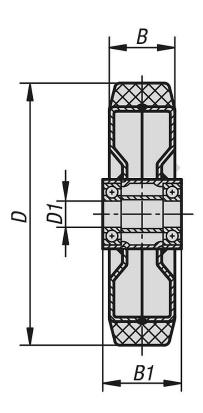

### Overview of items

| Order No.   | Wheel        | D   | D1 | В  | B1 | Permissible |
|-------------|--------------|-----|----|----|----|-------------|
|             |              |     |    |    |    | load        |
|             |              |     |    |    |    | kg          |
| 95060-12550 | Ball bearing | 125 | 20 | 50 | 60 | 500         |
| 95060-16050 | Ball bearing | 160 | 20 | 50 | 60 | 700         |
| 95060-20050 | Ball bearing | 200 | 20 | 50 | 60 | 1000        |
| 95060-25060 | Ball bearing | 250 | 25 | 60 | 70 | 1350        |