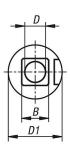

#### Overview of items

| Order No.     | Form | В   | D   | D1   | L    |
|---------------|------|-----|-----|------|------|
|               |      |     |     |      |      |
| 05601-11-0612 | Α    | 8   | 6   | 11,8 | 11   |
| 05601-11-0611 | Α    | 8   | 6   | 11,8 | 12,6 |
| 05601-11-0615 | В    | 7,9 | 6,1 | 16   | 15   |