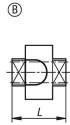

#### Overview of items

| Order No.     | Form | В   | D   | D1   | L    |
|---------------|------|-----|-----|------|------|
|               |      |     |     |      |      |
| 05601-11-0612 | Α    | 8   | 6   | 11,8 | 11   |
| 05601-11-0611 | Α    | 8   | 6   | 11,8 | 12,6 |
| 05601-11-0615 | В    | 7,9 | 6,1 | 16   | 15   |