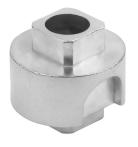

#### Item description/product images

### **Material:**

Bushes zinc.

### Note:

The bushes for tongues are used to connect swivel grips to tongues. With the aid of the bushes and in combination with the adapter for quarter-turn lock tongues 05601-10, the adapter for round rods 05601-05 or the bar lock for flat rods, a 1 or 3 point locking system can be created to secure e.g. switch cabinets.