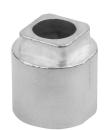

#### Item description/product images

### **Material:**

Bushes zinc.

### Note:

The bushes for tongues are used to connect swivel grips to tongues. With the aid of the bushes and in combination with the adapter for quarter-turn lock tongues 05601-10, the adapter for round rods 05601-05 or the bar lock for flat rods, a 1 or 3 point locking system can be created to secure e.g. switch cabinets.