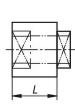

# Drawings

#### Overview of items

| Order No.     | Form | В   | D   | D1   | L    |
|---------------|------|-----|-----|------|------|
|               |      |     |     |      |      |
| 05601-11-0612 | Α    | 8   | 6   | 11,8 | 11   |
| 05601-11-0611 | Α    | 8   | 6   | 11,8 | 12,6 |
| 05601-11-0615 | В    | 7,9 | 6,1 | 16   | 15   |