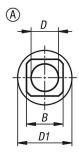

# Drawings

#### Overview of items

| Order No.     | Form | В   | D   | D1   | L    |
|---------------|------|-----|-----|------|------|
|               |      |     |     |      |      |
| 05601-11-0612 | Α    | 8   | 6   | 11,8 | 11   |
| 05601-11-0611 | Α    | 8   | 6   | 11,8 | 12,6 |
| 05601-11-0615 | В    | 7,9 | 6,1 | 16   | 15   |