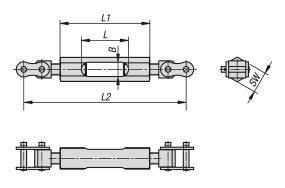

## Overview of items

| Order No.       |    |    |     | L2      | SW | Clamping<br>force<br>max. kN |
|-----------------|----|----|-----|---------|----|------------------------------|
| 04211-06-15052  | 14 | 52 | 97  | 143-178 | 24 | 15                           |
| 04211-06-40066  | 20 | 66 | 126 | 202-253 | 30 | 40                           |
| 04211-06-75092  | 31 | 92 | 180 | 270-333 | 50 | 75                           |
| 04211-06-120092 | 31 | 92 | 180 | 291-360 | 50 | 120                          |