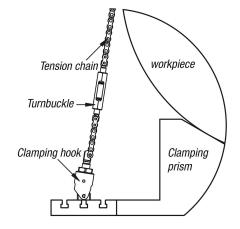

#### Note:

Steel turnbuckles for chain clamp sets are mounted between the chains. The turnbuckles are used to pre-tension the chain and remove any play, which is always greater with longer chains.