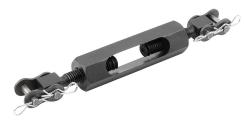

#### Material:

Steel.

#### Note:

Steel turnbuckles for chain clamp sets are mounted between the chains. The turnbuckles are used to pre-tension the chain and remove any play, which is always greater with longer chains.

### Accessory:

Steel roller chains for chain clamp sets 04211-03.