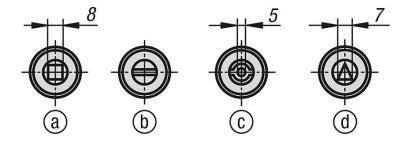

### **Drawing reference:**

Actuation:

- a) square 8 mm
- b) slit
- c) double lug 5 mm
- d) triangle 7 mm