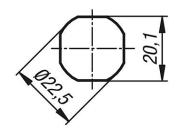

### **Drawing reference:**

Actuation:

- a) square 8 mm
- b) slit
- c) double lug 5 mm
- d) triangle 7 mm