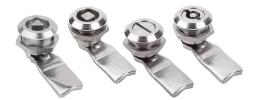

Item description/product images

### **Drawing reference:**

Actuation:

- a) square 8 mm
- b) slit
- c) double lug 5 mm
- d) triangle 7 mm