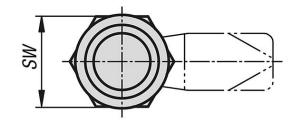

# Drawings

# Overview of items

| Order No.   | Actuation       | Н  | S | SW |
|-------------|-----------------|----|---|----|
|             |                 |    |   |    |
| 05587-40186 | double lug 5 mm | 18 | 8 | 27 |
| 05587-20186 | slot            | 18 | 8 | 27 |
| 05587-18186 | square 8 mm     | 18 | 8 | 27 |
| 05587-87186 | Triangle 7 mm   | 18 | 8 | 27 |