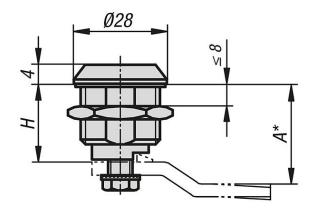

# Drawings

# Overview of items

| Order No.   | Actuation       | Н  | S | SW |
|-------------|-----------------|----|---|----|
|             |                 |    |   |    |
| 05587-40186 | double lug 5 mm | 18 | 8 | 27 |
| 05587-20186 | slot            | 18 | 8 | 27 |
| 05587-18186 | square 8 mm     | 18 | 8 | 27 |
| 05587-87186 | Triangle 7 mm   | 18 | 8 | 27 |