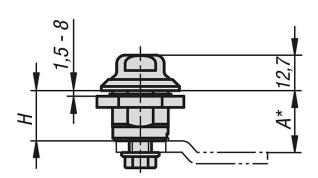

IP65 / IP67 / IP69K in accordance with DIN EN 60529 / DIN 40050.

Please order the tongue in the desired version separately. Every tongue can be combined with every housing.

\*Dimension A results from the combination of the quarter turn lock and the tongue and is specified with the matching tongues.

## Drawings

# Overview of items

| Order No.    | Component<br>colour | Actuation   | D  | Н  |
|--------------|---------------------|-------------|----|----|
| 05595-01-18  | red                 | double flat | 28 | 18 |
| 05595-01-181 | blue                | double flat | 28 | 18 |