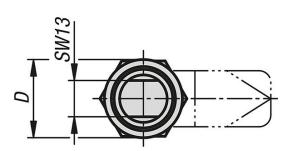

## Drawings

# Overview of items

| Order No.    | Component<br>colour | Actuation   | D  | Н  |
|--------------|---------------------|-------------|----|----|
| 05595-01-18  | red                 | double flat | 28 | 18 |
| 05595-01-181 | blue                | double flat | 28 | 18 |