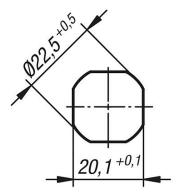

## Accessory:

Tongue for stainless steel quarter-turn lock 05566-07.

## Drawings