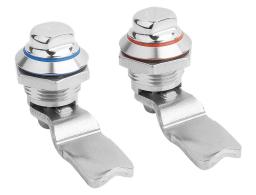

#### Item description/product images

## Material:

Housing, actuator and fastening nut stainless steel 1.4404. O-rings silicone, red or blue, FDA-compliant. Locking screw stainless steel 1.4301.

#### Version:

Bright.