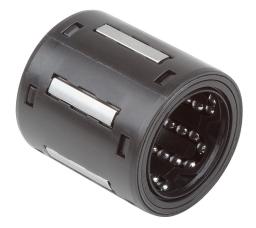

#### Item description/product images

### **Material:**

Housing plastic Raceways ball bearing steel. Balls steel.

### Note:

Self-aligning and sealed both ends. These bearings comprise a highly precise diecast plastic carrier in which the bearing steel, clipped-on raceways are mounted. The plastic carrier also acts as a return and seal retainer. The seal is made from a special polyamide material with a low coefficient of friction. The linear ball bearing is secured using DIN 471/472 circlips.