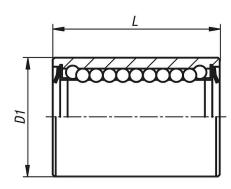

#### Drawings

# Overview of items

| Order No.     | D  | D1 | L  | Dynamic<br>Ioad rating<br>N | Static<br>Ioad rating<br>N |
|---------------|----|----|----|-----------------------------|----------------------------|
| 21511-01-0802 | 8  | 15 | 24 | 490                         | 355                        |
| 21511-01-1202 | 12 | 19 | 28 | 695                         | 510                        |
| 21511-01-1602 | 16 | 24 | 30 | 930                         | 630                        |
| 21511-01-2002 | 20 | 28 | 30 | 1160                        | 800                        |
| 21511-01-2502 | 25 | 35 | 40 | 2120                        | 1560                       |
| 21511-01-3002 | 30 | 40 | 50 | 3150                        | 2700                       |
| 21511-01-4002 | 40 | 52 | 60 | 5500                        | 4500                       |
| 21511-01-5002 | 50 | 62 | 70 | 6950                        | 6300                       |