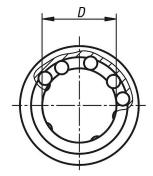

#### Drawings

# Overview of items

| Order No.     | D  | D1 | L  | Dynamic<br>Ioad rating<br>N | Static<br>Ioad rating<br>N |
|---------------|----|----|----|-----------------------------|----------------------------|
| 21511-01-0802 | 8  | 15 | 24 | 490                         | 355                        |
| 21511-01-1202 | 12 | 19 | 28 | 695                         | 510                        |
| 21511-01-1602 | 16 | 24 | 30 | 930                         | 630                        |
| 21511-01-2002 | 20 | 28 | 30 | 1160                        | 800                        |
| 21511-01-2502 | 25 | 35 | 40 | 2120                        | 1560                       |
| 21511-01-3002 | 30 | 40 | 50 | 3150                        | 2700                       |
| 21511-01-4002 | 40 | 52 | 60 | 5500                        | 4500                       |
| 21511-01-5002 | 50 | 62 | 70 | 6950                        | 6300                       |