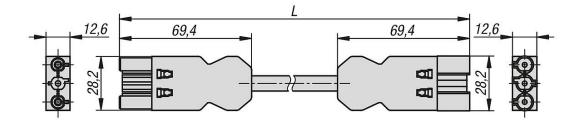

# Temperature range:

Permanent temperature resistance 70 °C.

**Drawings** 

#### Overview of items

| Order No.        |      | No. of conductors       | Rated voltage | Rated current | Cable type | Safety rating |
|------------------|------|-------------------------|---------------|---------------|------------|---------------|
|                  |      | x conductor             |               |               |            |               |
|                  |      | cross-section           |               |               |            |               |
| 80161-05-12X2000 | 2000 | N=3X1,5 MM <sup>2</sup> | 250           | 16            | H05VV-F    | IP20          |
| 80161-05-12X4000 | 4000 | N=3X1,5 MM <sup>2</sup> | 250           | 16            | H05VV-F    | IP20          |