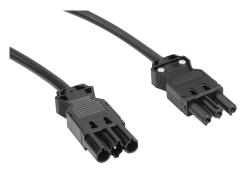

## Note:

Connection cable for linking socket strips and LED lamps.

Side 1: GST18i3 plug Self-locking (can be released with tools). Side 2: GST18i3 socket. Self-locking (can be released with tools).