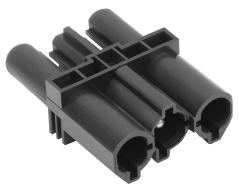

#### Item description/product images

#### Note:

3-pole connection coupling for the direct linking of socket strips and LED lamps.

Side 1: GST18i3 plug Side 2: GST18i3 socket.

Please note: Use of the connecting coupling is only permitted in combination with a slot key profile connector type I 07075-02.