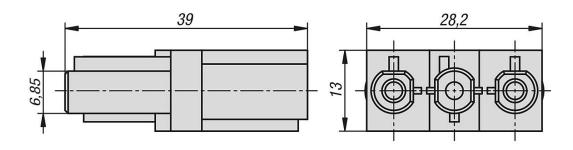

#### Item description/product images







# **Description**

#### Material:

PA plastic.

Contacts: CuZn, tin plated.

#### **Version:**

black.

#### Note:

3-pole connection coupling for the direct linking of socket strips and LED lamps.

Side 1: GST18i3 plug Side 2: GST18i3 socket.

Please note: Use of the connecting coupling is only permitted in combination with a slot key profile connector type I 07075-02.

### **Temperature range:**

Permanent temperature resistance 70 °C.

Drawings



## Overview of items

| Order No.   | Rated voltage | Rated current | Safety rating |
|-------------|---------------|---------------|---------------|
|             |               |               |               |
| 80161-10-12 | 250           | 16            | IP20          |

© norelem www.norelem.com 1/2

# 80161-10 Connecting coupling GST18i3 plug - GST18i3 socket



Overview of items

© norelem www.norelem.com 2/2