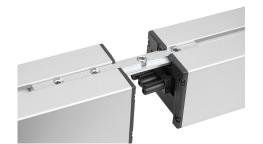

#### Note:

3-pole connection coupling for the direct linking of socket strips and LED lamps.

Side 1: GST18i3 plug Side 2: GST18i3 socket.

Please note: Use of the connecting coupling is only permitted in combination with a slot key profile connector type I 07075-02.