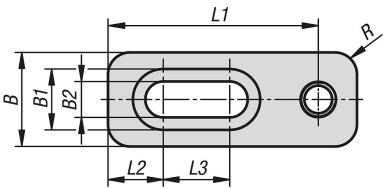

# Overview of items

| Order No.      | suitable for<br>system width | L  | В  | Н  | L1 | L2   | L3 | B1 | B2  | H1  | R | D<br>Internal<br>thread |
|----------------|------------------------------|----|----|----|----|------|----|----|-----|-----|---|-------------------------|
| 41505-10-05045 | 50                           | 45 | 17 | 10 | 38 | 10   | 12 | 11 | 6,5 | 6   | 4 | M6                      |
| 41505-10-07250 | 72                           | 50 | 17 | 10 | 43 | 10   | 12 | 11 | 6,5 | 6   | 4 | M6                      |
| 41505-10-10055 | 100                          | 55 | 25 | 15 | 45 | 11,5 | 16 | 14 | 9   | 8,5 | 5 | M8                      |