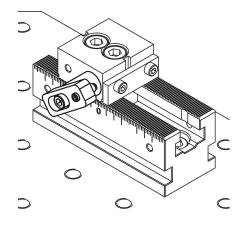

#### Note:

Workpieces can be positioned laterally using the workpiece stops for multi-clamping systems.

### **Application:**

The end stop can be mounted laterally on both surfaces of the fixed jaws.