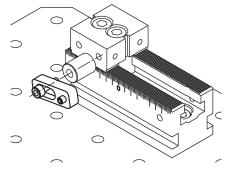

#### Note:

Workpieces can be positioned laterally using the workpiece stops for multi-clamping systems.

### **Application:**

The end stop can be mounted laterally on both surfaces of the fixed jaws.