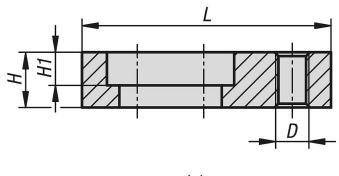

# Overview of items

| Order No.      | suitable for<br>system width | L  | В  | Н  | L1 | L2   | L3 | B1 | B2  | H1  | R | D<br>Internal<br>thread |
|----------------|------------------------------|----|----|----|----|------|----|----|-----|-----|---|-------------------------|
| 41505-10-05045 | 50                           | 45 | 17 | 10 | 38 | 10   | 12 | 11 | 6,5 | 6   | 4 | M6                      |
| 41505-10-07250 | 72                           | 50 | 17 | 10 | 43 | 10   | 12 | 11 | 6,5 | 6   | 4 | M6                      |
| 41505-10-10055 | 100                          | 55 | 25 | 15 | 45 | 11,5 | 16 | 14 | 9   | 8,5 | 5 | M8                      |