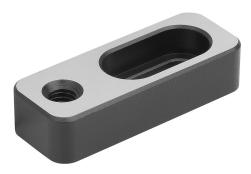

#### Material:

Carbon steel.

#### **Version:**

Tempered and flat faces ground (HRC 32).

#### Note:

Workpieces can be positioned laterally using the workpiece stops for multi-clamping systems.

### **Application:**

The end stop can be mounted laterally on both surfaces of the fixed jaws.

#### **Advantages:**

Flexible adjustment with the elongated hole.

© norelem www.norelem.com

Drawings

# Overview of items

| Order No.      | suitable for<br>system width | L  | В  | Н  | L1 | L2   | L3 | B1 | B2  | H1  | R | D<br>Internal<br>thread |
|----------------|------------------------------|----|----|----|----|------|----|----|-----|-----|---|-------------------------|
| 41505-10-05045 | 50                           | 45 | 17 | 10 | 38 | 10   | 12 | 11 | 6,5 | 6   | 4 | M6                      |
| 41505-10-07250 | 72                           | 50 | 17 | 10 | 43 | 10   | 12 | 11 | 6,5 | 6   | 4 | M6                      |
| 41505-10-10055 | 100                          | 55 | 25 | 15 | 45 | 11,5 | 16 | 14 | 9   | 8,5 | 5 | M8                      |