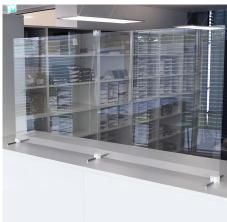

#### Note:

Height: 850mm Width: 850mm Thickness: 4mm

Well though-out modular system made of acrylic glass, plastic elements and stainless steel.

Modular, light and flexible.

### **Application:**

Catering / hotels / restaurants
Office desks / meeting rooms
Counters / communication areas
Schools / libraries

© norelem www.norelem.com