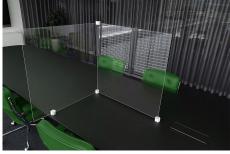

#### Note:

Height: 850mm Width: 850mm Thickness: 4mm

Well though-out modular system made of acrylic glass, plastic elements and stainless steel.

Modular, light and flexible.

### **Application:**

Catering / hotels / restaurants
Office desks / meeting rooms
Counters / communication areas
Schools / libraries

© norelem www.norelem.com