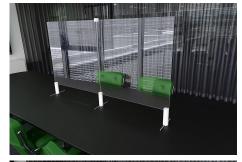

#### Note:

Height: 850mm Width: 850mm Thickness: 4mm

Well though-out modular system made of acrylic glass, plastic elements and stainless steel.

Modular, light and flexible.

### **Application:**

Catering / hotels / restaurants
Office desks / meeting rooms
Counters / communication areas
Schools / libraries

© norelem www.norelem.com