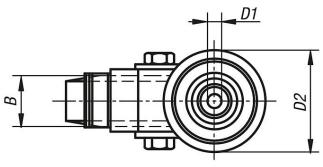

## Overview of items

| Order No.          | Item          | Wheel         | А  | В  | D   | D1 | D2 | Н   | R     | Permissible |
|--------------------|---------------|---------------|----|----|-----|----|----|-----|-------|-------------|
|                    |               | bearing       |    |    |     |    |    |     |       | load        |
|                    |               |               |    |    |     |    |    |     |       | kg          |
| 95046-02-211000352 | Swivel castor | plain bearing | 36 | 35 | 100 | 13 | 70 | 125 | 86    | 150         |
| 95046-02-211250402 | Swivel castor | plain bearing | 40 | 40 | 125 | 13 | 70 | 150 | 102,5 | 150         |
| 95046-02-211600452 | Swivel castor | plain bearing | 54 | 45 | 160 | 13 | 88 | 195 | 134   | 300         |
| 95046-02-212000502 | Swivel castor | plain bearing | 54 | 50 | 200 | 13 | 88 | 235 | 154   | 300         |