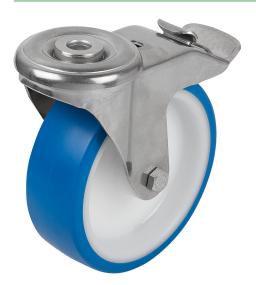

#### Material:

Housing stainless steel 1.4301. Wheel rim, high-quality thermoplastic polyurethane. Wheel tread, high-quality polyamide.

#### **Version:**

Housing press formed. Double ball bearing in the castor head. Plain bearing in wheels.

#### Note:

Wheel axle bolted.

### **Application:**

Loads can be transported with low noise and maximum ease in area's with high hygiene requirements.