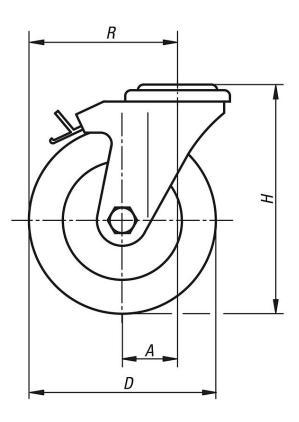

### Temperature range:

-20 °C - +70 °C.

© norelem www.norelem.com

Drawings

swivel castor with "stop-fix"

swivel head bearing:

## Overview of items

| Order No.          | Item          | Wheel         | А  | В  | D   | D1 | D2 | Н   | R     | Permissible |
|--------------------|---------------|---------------|----|----|-----|----|----|-----|-------|-------------|
|                    |               | bearing       |    |    |     |    |    |     |       | load        |
|                    |               |               |    |    |     |    |    |     |       | kg          |
| 95046-02-211000352 | Swivel castor | plain bearing | 36 | 35 | 100 | 13 | 70 | 125 | 86    | 150         |
| 95046-02-211250402 | Swivel castor | plain bearing | 40 | 40 | 125 | 13 | 70 | 150 | 102,5 | 150         |
| 95046-02-211600452 | Swivel castor | plain bearing | 54 | 45 | 160 | 13 | 88 | 195 | 134   | 300         |
| 95046-02-212000502 | Swivel castor | plain bearing | 54 | 50 | 200 | 13 | 88 | 235 | 154   | 300         |