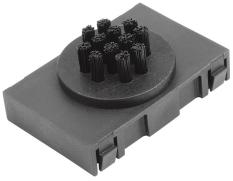

#### **Material:**

Polyamide fibres.

Polypropylene brush head.

Polyamide cage, carbon-fibre reinforced.

### **Version:**

black.

### Note:

The brush element is matched to the aluminium profiles for roller rails and can be mounted on them quickly and easily.

With the elastic brush fibres, scratch-sensitive objects can be moved flexibly in two dimensions.

No tools required. Suitable for aluminium profiles Type B and I.