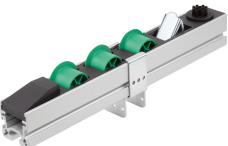

### Note:

The brush element is matched to the aluminium profiles for roller rails and can be mounted on them quickly and easily.

With the elastic brush fibres, scratch-sensitive objects can be moved flexibly in two dimensions.

No tools required. Suitable for aluminium profiles Type B and I.