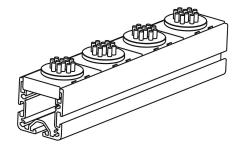

### Note:

The brush element is matched to the aluminium profiles for roller rails and can be mounted on them quickly and easily.

With the elastic brush fibres, scratch-sensitive objects can be moved flexibly in two dimensions.

No tools required. Suitable for aluminium profiles Type B and I.

## Overview of items

| Order No.   | Load     |
|-------------|----------|
|             | capacity |
|             |          |
| 10448-04-15 | 100      |

© norelem www.norelem.com