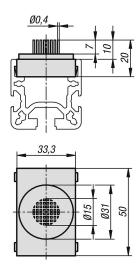

#### Item description/product images







## **Description**

#### **Material:**

Polyamide fibres.

Polypropylene brush head.

Polyamide cage, carbon-fibre reinforced.

### **Version:**

black.

### Note:

The brush element is matched to the aluminium profiles for roller rails and can be mounted on them quickly and easily.

With the elastic brush fibres, scratch-sensitive objects can be moved flexibly in two dimensions.

No tools required. Suitable for aluminium profiles Type B and I.

### **Drawings**



## Overview of items

| Order No.   | Load     |
|-------------|----------|
|             | capacity |
|             |          |
| 10448-04-15 | 100      |

© norelem www.norelem.com

# 10448-04 Brush elements, plastic for roller rails



Overview of items

© norelem www.norelem.com 2/2