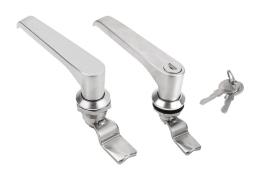

#### Item description/product images

## Description

Material:

Stainless steel 1.4401.

Version: Bright. Grip polished.

#### Note:

Quarter-turn lock with L-grip. For right or left mounting with 90° closing. The quarter-turn lock can be installed pre-assembled. Rating IP65.

Please order required tongue version separately. Every tongue can be combined with this housing.

The lockable quarter-turn locks are each supplied with 2 keys. The cylinder locks have a single key system i.e. the same key works in all locks (cylinder lock 1333).

\*Dimension A results from the combination of the quarter turn lock and the tongue and is specified with the matching tongues.

#### Overview of items

Quarter-turn locks, stainless steel with L-grip

# Overview of items

| Order No.    | Actuation       | D  | Н  |
|--------------|-----------------|----|----|
| 05594-02-118 | L-grip          | 32 | 18 |
| 05594-02-218 | lockable L-grip | 32 | 18 |