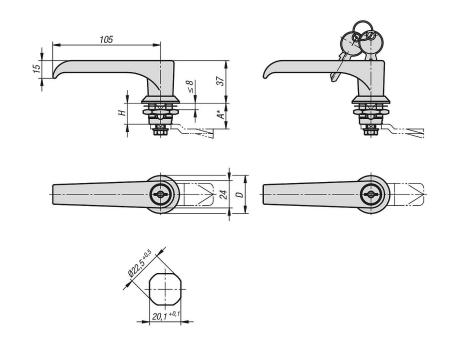

#### Note:

Quarter-turn lock with L-grip. For right or left mounting with 90° closing. The quarter-turn lock can be installed pre-assembled. Rating IP65.

Please order required tongue version separately. Every tongue can be combined with this housing.

The lockable quarter-turn locks are each supplied with 2 keys. The cylinder locks have a single key system i.e. the same key works in all locks (cylinder lock 1333).

\*Dimension A results from the combination of the quarter turn lock and the tongue and is specified with the matching tongues.

### Accessory:

Keys for latches and locks 05586. Tongue for stainless steel quarter-turn lock 05566-07.

Drawings

# Overview of items

| Order No.    | Actuation       | D  | Н  |
|--------------|-----------------|----|----|
| 05594-02-118 | L-grip          | 32 | 18 |
| 05594-02-218 | lockable L-grip | 32 | 18 |