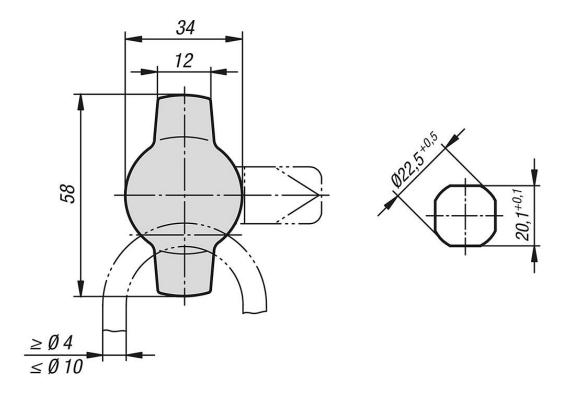

### Accessory:

Tongue for stainless steel quarter-turn lock 05566-07.

© norelem www.norelem.com

Drawings