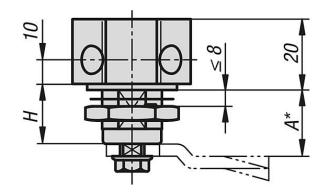

\*Dimension A results from the combination of the quarter turn lock and the tongue and is specified with the matching tongues.

# Overview of items

| Order No.   | Actuation     | Н  |
|-------------|---------------|----|
| 05571-02-18 | lockable grip | 18 |