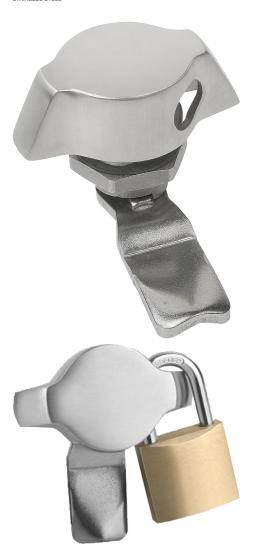

#### Note:

Quarter-turn lock with wing grip. Right or left deployment. The lock can be installed pre-assembled.

Water and dust tight according to IP65.

Please order the desired tongue type separately. Every tongue can be combined with every housing.

### Accessory:

Tongue for stainless steel quarter-turn lock 05566-07.

© norelem www.norelem.com

Drawings