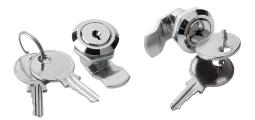

#### Item description/product images

### Note:

Lockable quarter-turn lock, right or left mounting with  $90^\circ$  closing. The quarter-turn lock can be installed pre-assembled.

These lockable quarter-turn locks are supplied with 2 keys. The key can be removed in both positions (open and closed). The cylinder locks have a single-key system i.e. the same key works in all locks (lock type 2233).