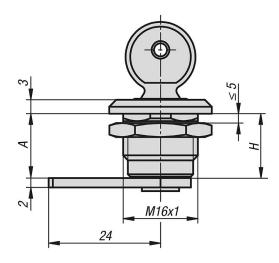

## Drawings

## Quarter-turn locks compact lockable

| Order No.  | Actuation | А   | Н    |
|------------|-----------|-----|------|
| 05564-1075 | key       | 7,5 | 13,5 |

© norelem www.norelem.com

# Overview of items

| Order No.  | Actuation | A    | Н    |
|------------|-----------|------|------|
| 05564-1135 | key       | 13,5 | 13,5 |
| 05564-1195 | kev       | 19,5 | 13,5 |

© norelem www.norelem.com 2/2