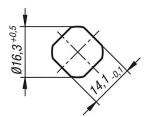

#### Item description/product images



## **Description**

#### **Material:**

Housing and actuator die-cast zinc.

Nut brass.

Tongue steel.

Key nickel silver.

### **Version:**

Housing and actuator trivalent passivated.

Nut and tongue electro zinc-plated.

### Note:

Lockable quarter-turn lock, right or left mounting with  $90^\circ$  closing. The quarter-turn lock can be installed pre-assembled.

These lockable quarter-turn locks are supplied with 2 keys. The key can be removed in both positions (open and closed). The cylinder locks have a single-key system i.e. the same key works in all locks (lock type 2233).

## Drawings







#### Overview of items

## Quarter-turn locks compact lockable

| Order No.  | Actuation | А   | Н    |
|------------|-----------|-----|------|
| 05564-1075 | key       | 7,5 | 13,5 |

© norelem www.norelem.com

# 05564 Quarter-turn locks compact lockable



# Overview of items

| Order No.  | Actuation | A    | Н    |
|------------|-----------|------|------|
| 05564-1135 | key       | 13,5 | 13,5 |
| 05564-1195 | kev       | 19,5 | 13,5 |

© norelem www.norelem.com 2/2