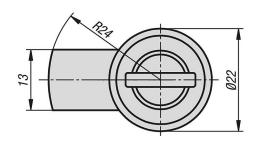

## Drawings

#### **Material:**

Housing and actuator die-cast zinc.

Nut brass.

Tongue steel.

Key nickel silver.