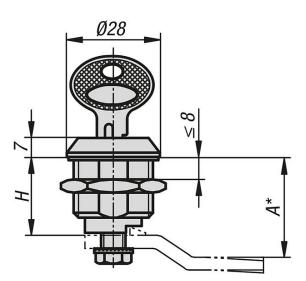

# Overview of items

| Order No. | Actuation             | Н  | SW |
|-----------|-----------------------|----|----|
| 05588-186 | key single-key system | 18 | 27 |