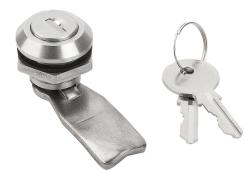

### Note:

Lockable quarter-turn lock for right or left mounting with 90° closing. The quarterturn lock can be installed pre-assembled. This lockable quarter-turn lock is supplied with 2 keys. The key can be removed in both the closed and open position. The cylinder locks have a single-key system i.e. the same key works in all locks (lock type 1333).

#### Accessory:

Tongue for stainless steel quarter-turn lock 05569. Key for quarter-turn lock 05586.

Drawings