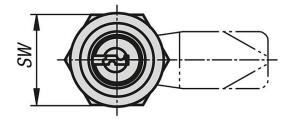

# Overview of items

| Order No. | Actuation             | Н  | SW |
|-----------|-----------------------|----|----|
| 05588-186 | key single-key system | 18 | 27 |