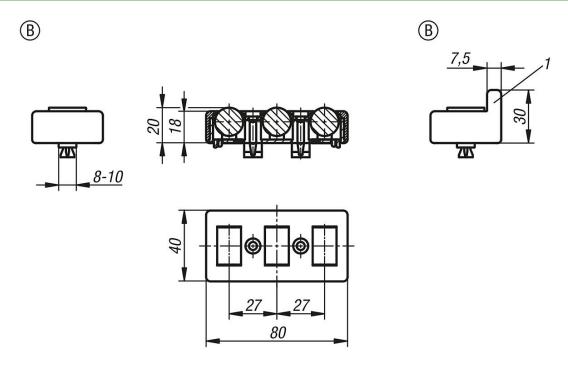

## **Version:**

Housing and rollers black. Screws electro zinc-plated.

#### Note:

The roller elements are suitable for the manufacture of roller conveyors in any length and width. Suitable for type B and I aluminium profiles. Due to the sprung guide tabs on the bottom, the elements will fit any 8 and 10 slots.

## Attachment Form B

Insert the bottom of the housing and rollers into the slot on the aluminium profile. Bring the top of the housing into position and press down. Knocking in or screwing in the screws fastens and secures the roller element in the slot.

Alternatively, the clamps can be removed from the bottom of the housing and the roller element permanently screwed to the aluminium profile using screws and slot keys.

## **Drawing reference:**

1) lateral guide

## Drawings



#### Overview of items

| Order No.  | Form | Version 1             | Slot<br>width | Load<br>capacity<br>N |
|------------|------|-----------------------|---------------|-----------------------|
| 10450-2000 | В    | without lateral guide | 8/10          | 100                   |

# 10450\_B Roller elements, Form B



# Overview of items

| Order No.  | Form | Version 1          | Slot<br>width | Load<br>capacity |
|------------|------|--------------------|---------------|------------------|
| 10450-2100 | В    | with lateral guide | 8/10          | 100              |

© norelem www.norelem.com 2/2