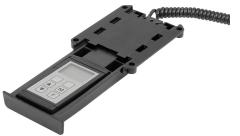

#### Note:

Hand switch to operate the control 85300-10-90 and adjust lifting columns 85300. Lifting columns 85300 are operated intuitively using the hand switch with display (85300-15-1). Intermediate positions can also be stored and switched between different users.

The hand switches can be fixed to a table using hand switch drawer 85300-15-91.