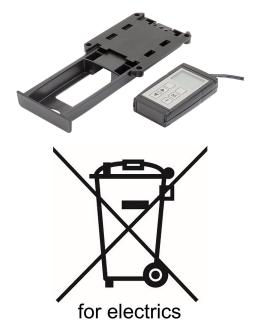

The hand switches can be fixed to a table using hand switch drawer 85300-15-91.

### Accessory:

Hand switch drawer 85300-15-91

Drawings

© norelem www.norelem.com