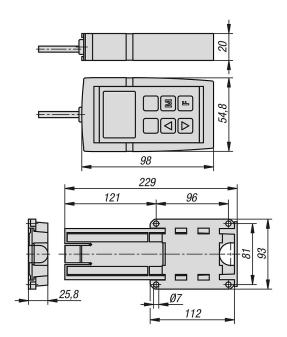

#### Note:

Hand switch to operate the control 85300-10-90 and adjust lifting columns 85300. Lifting columns 85300 are operated intuitively using the hand switch with display (85300-15-1). Intermediate positions can also be stored and switched between different users.

# Overview of items

| Order No.   | ltem                           | Version 1               | Function keys |
|-------------|--------------------------------|-------------------------|---------------|
| 85300-15-1  | Pallet with tailstock, 1-fold  | Pallet with small prism | 6             |
| 85300-15-91 | Pallets with clamping elements | -                       | -             |