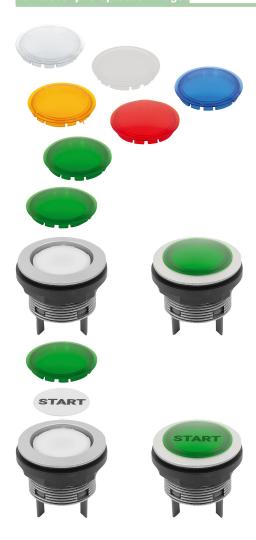

## Item description/product images

### **Version:**

Domed, transparent

#### Note:

Cups for a clean finish on indicator lights. The cup is mounted on the indicator light by simply pushing it on tool-free. It can also be removed again using the optionally available cap lifter.

The cup can be fitted with a labelling tag and can be illuminated.

## Cups

| Order No.    | Form | Main<br>colour | Illuminable | Reference number |
|--------------|------|----------------|-------------|------------------|
| 81175-10-300 | С    | transparent    | yes         | K22RRKL          |
| 81175-10-301 | С    | opal white     | yes         | K22RRWS          |
| 81175-10-302 | С    | blue           | yes         | K22RRBL          |
| 81175-10-303 | С    | yellow         | yes         | K22RRGB          |
| 81175-10-304 | С    | green          | yes         | K22RRGN          |
| 81175-10-305 | С    | red            | yes         | K22RRRT          |