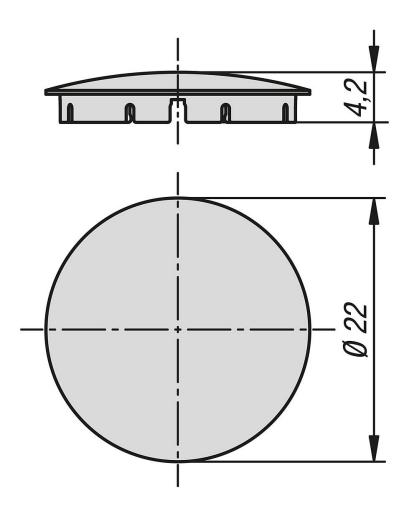

#### **Accessory:**

Cap lifter 81040-10

© norelem www.norelem.com

Drawings

#### Material:

PA12 plastic.

### **Version:**

Domed, transparent