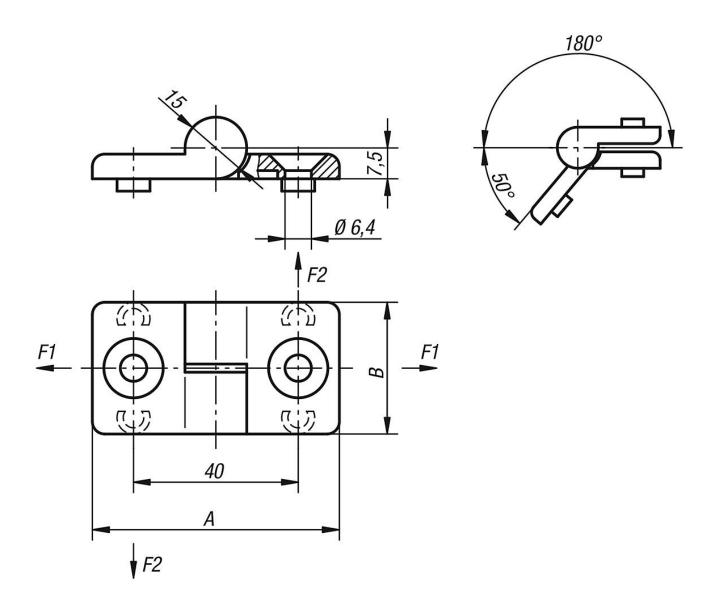

### Note:

The hinges can be located in an 8 mm slot using the guide tabs.

The loading values given for the hinges are non-binding reference values without consideration of safety factors and exclude any liability. The values given are for information purposes only and do not constitute a legally binding assurance of properties.

# Overview of items

| Order No.     | Version | А  | В  | F1<br>N | F2<br>N |
|---------------|---------|----|----|---------|---------|
| 27856-1322020 | left    | 60 | 32 | 200     | 100     |
| 27856-2322020 | right   | 60 | 32 | 200     | 100     |