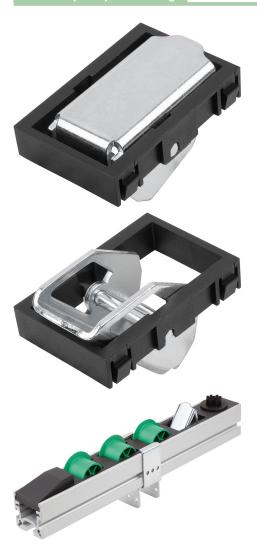

### Item description/product images

#### Note:

The backstop element is matched to the aluminium profiles for roller rails and can be mounted on them quickly and easily. It prevents reverse movements of items on the roller tracks. No tools required. Suitable for aluminium profiles Type B and I.

# 10448-06 Backstop elements, steel for roller rails