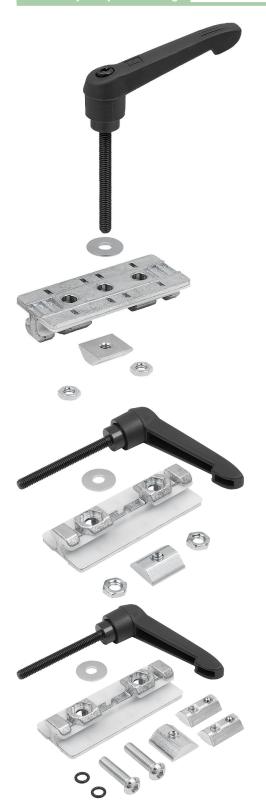

Form S: A set for connecting any add-on elements.

Form L: A set to use as a floating bearing.

Form F: A set to use as a fixed bearing.

### Supplied with:

Form S: Profile slider with slide elements.

2x DIN 439 B M6 hex nuts.

1x M6x55 clamping lever with DIN 9021 6.4 mm washer and special M6 slot key for 8 mm slots.

Form L: Profile slider with slide elements.

2x ISO 7380 - M5x25 panhead screws.

2x DIN 3771 - 5x1,5 0-rings.

2x M5 slot keys for 8mm slots.

1x M6x55 clamping lever with DIN 9021 6.4 mm washer and special M6 slot key for 8 mm slots.

Form F: Profile slider with slide elements.

2x ISO 7380 M6x25 panhead screws.

2x DIN 3771 5x1,5 0-rings.

2x M6 slot keys for 8 mm slots.

1x M6x55 clamping lever with DIN 9021 6.4 mm washer and special M6 slot key for 8 mm slots.