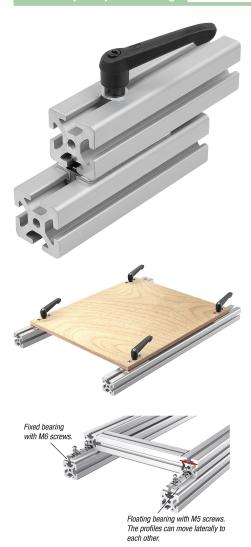

#### Note:

Metal profile slider with clipped-on plastic slide element. With an additional clamping lever for clamping the carriage system. Profile sliders enable low-wear linear movement of type I aluminium profiles with 8 mm slots. The absence of lubrication makes the system extremely insensitive to dirt.

The maximum permissible load for a profile slider is Fmax. = 50 N. The retaining force at a maximum tightening torque of 15 Nm is 600 N.

Slide guides with several slide carriages must be designed as a combination of fixed bearing (Form F) and floating bearing (Form L). This compensates for form tolerances and ensures light movement.