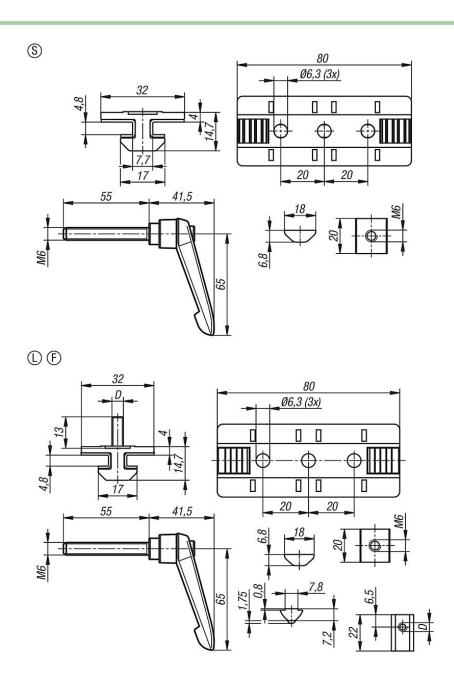

# Item description/product images

Drawings

## Overview of items

| Order No.  | Form | Form definition  |    |
|------------|------|------------------|----|
|            |      |                  |    |
| 10449-1001 | S    | standard         | -  |
| 10449-2051 | L    | floating bearing | M5 |
| 10449-3061 | F    | fixed bearing    | M6 |