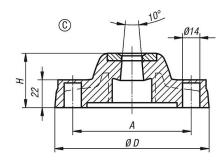

## **Drawing reference:**

Form C with screw-on hole (closed), without anti-slip plate Form D with screw-on hole (closed), with anti-slip plate

#### Overview of items

| Order No.   | Form |     |     | Н  | Load rating |
|-------------|------|-----|-----|----|-------------|
|             |      |     |     |    |             |
| 27816-31251 | C    | 125 | 96  | 44 | 18          |
| 27816-31751 | С    | 175 | 135 | 45 | 25          |
| 27816-41251 | D    | 125 | 96  | 48 | 18          |
| 27816-41751 | D    | 175 | 135 | 49 | 25          |