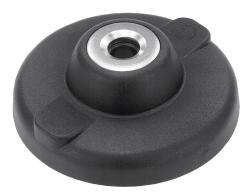

#### Item description/product images

#### **Material:**

Plates, thermoplastic, fibreglass reinforced. Anti-slip plate thermoplastic elastomer.

## **Version:**

black.

## Note:

Levelling feet consist of a plate and a threaded spindle. Any plate can be combined with any threaded spindle.

The anti-slip plate absorbs vibrations and prevents the levelling foot slipping. For matching threaded spindles see 27828.