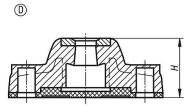

## **Drawing reference:**

Form C with screw-on hole (closed), without anti-slip plate Form D with screw-on hole (closed), with anti-slip plate

#### Overview of items

| Order No.   | Form |     |     | Н  | Load rating |
|-------------|------|-----|-----|----|-------------|
|             |      |     |     |    |             |
| 27816-31251 | C    | 125 | 96  | 44 | 18          |
| 27816-31751 | С    | 175 | 135 | 45 | 25          |
| 27816-41251 | D    | 125 | 96  | 48 | 18          |
| 27816-41751 | D    | 175 | 135 | 49 | 25          |