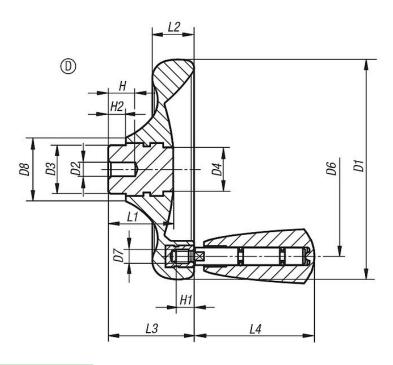

### **Drawing reference:**

Form D: pilot hole Form E: reamed hole

### Drawings

### Handwheels disc, with revolving grip

| Order No.     | Form | Form definition  | Steel parts material | D1  | D2   | D3 | D4 | D6  | D7 | D8 | Н | H1 | H2 |      | L2 | L3 | L4   |
|---------------|------|------------------|----------------------|-----|------|----|----|-----|----|----|---|----|----|------|----|----|------|
| 06287-1100X10 | E    | with reamed hole | steel                | 100 | 10H8 | 22 | 20 | 79  | M6 | 29 | - | 9  | 8  | 29,5 | 19 | 39 | 54,7 |
| 06287-1125X12 | E    | with reamed hole | steel                | 125 | 12H8 | 26 | 21 | 101 | M6 | 34 | - | 9  | 8  | 34   | 24 | 46 | 54,7 |