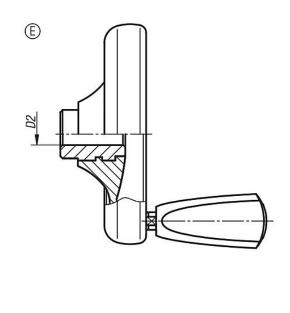

### **Drawing reference:**

Form D: pilot hole Form E: reamed hole

### Drawings

### Handwheels disc, with revolving grip

| Order No.     | Form | Form definition  | Steel parts material | D1  | D2   | D3 | D4 | D6  | D7 | D8 | Н | H1 | H2 |      | L2 | L3 | L4   |
|---------------|------|------------------|----------------------|-----|------|----|----|-----|----|----|---|----|----|------|----|----|------|
| 06287-1100X10 | E    | with reamed hole | steel                | 100 | 10H8 | 22 | 20 | 79  | M6 | 29 | - | 9  | 8  | 29,5 | 19 | 39 | 54,7 |
| 06287-1125X12 | E    | with reamed hole | steel                | 125 | 12H8 | 26 | 21 | 101 | M6 | 34 | - | 9  | 8  | 34   | 24 | 46 | 54,7 |