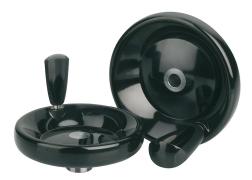

### Handwheels disc, with revolving grip

| Order No.     | Form | Form definition  | Steel parts material | D1  | D2   | D3 | D4 | D6  | D7 | D8 | Н | H1 | H2 |      | L2 | L3 | L4   |
|---------------|------|------------------|----------------------|-----|------|----|----|-----|----|----|---|----|----|------|----|----|------|
| 06287-1100X10 | E    | with reamed hole | steel                | 100 | 10H8 | 22 | 20 | 79  | M6 | 29 | - | 9  | 8  | 29,5 | 19 | 39 | 54,7 |
| 06287-1125X12 | E    | with reamed hole | steel                | 125 | 12H8 | 26 | 21 | 101 | M6 | 34 | - | 9  | 8  | 34   | 24 | 46 | 54,7 |