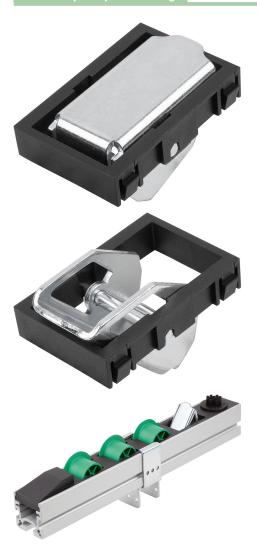

### Item description/product images

#### Material:

Backstop steel.

Axis steel.

Cage polyamide, carbon-fibre reinforced.

#### **Version:**

Electro zinc-plated

Cage black.

#### Note:

The backstop element is matched to the aluminium profiles for roller rails and can be mounted on them quickly and easily. It prevents reverse movements of items on the roller tracks. No tools required. Suitable for aluminium profiles Type B and I.

# 10448-06 Backstop elements, steel for roller rails