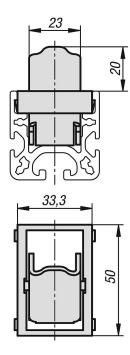

### Item description/product images



### **Description**

#### Material:

Backstop steel.

Axis steel.

Cage polyamide, carbon-fibre reinforced.

#### **Version:**

Electro zinc-plated

Cage black.

#### Note:

The backstop element is matched to the aluminium profiles for roller rails and can be mounted on them quickly and easily. It prevents reverse movements of items on the roller tracks. No tools required. Suitable for aluminium profiles Type B and I.

Drawings



# 10448-06 Backstop elements, steel for roller rails



# Overview of items

| Order No.     | Item             |
|---------------|------------------|
| 10448-06-3350 | Backstop Element |

© norelem www.norelem.com 2/2