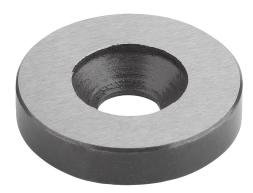

### Material:

Washers low carbon steel 1.7139.

### **Version:**

case-hardened.

#### Note:

The washers for countersunk screws are components that can be used in tool and die making. They can be used to optimise the connection between countersunk screws and the workpiece by providing stability, alignment and fastening strength.