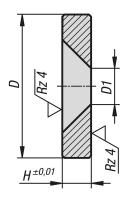

### Drawings

## Overview of items

| Order No.   | D  | D1  | Н |
|-------------|----|-----|---|
|             |    |     |   |
| 07375-10-18 | 18 | 5,2 | 3 |
| 07375-10-20 | 20 | 5,4 | 4 |
| 07375-10-28 | 28 | 5,2 | 3 |
| 07375-10-30 | 30 | 5,4 | 4 |